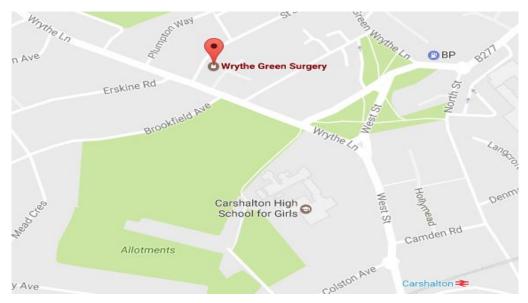

## EXTRA GP AND NURSE APPOINTMENTS NOW AVAILABLE IN SUTTON

Extra GP and nurse appointments are **ONLY** available at:

Wrythe Green Surgery Wrythe Lane Carshalton SM5 2RE

Please <u>ONLY</u> use the phone number provided if you need to cancel an appointment for this service when your GP surgery is closed

Please call **YOUR** GP practice at all other times

Wrythe Green Surgery is 8 minutes walk from Carshalton Station and is served by buses 127, 157, S1 and S3