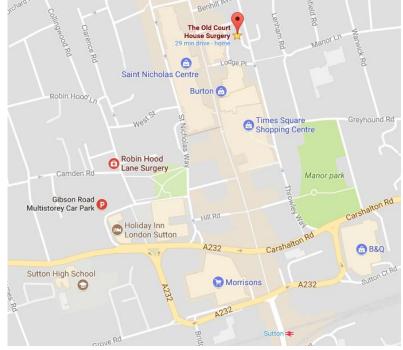

### Old Court House Surgery Throwley Way Sutton SM1 4AF

The Old Court House Surgery is a 10 min walk from Sutton station or a 15 min walk from West Sutton station

Parking is available at the Times Square car park / and behind the practice