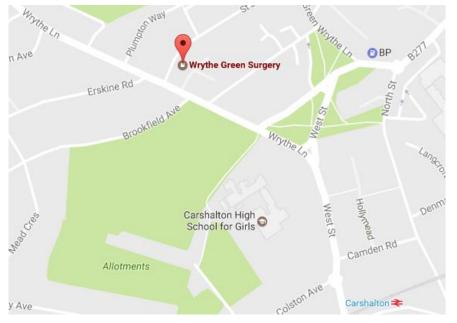

## Wrythe Green Surgery Wrythe Lane Carshalton SM5 2RE

Wrythe Green Surgery is 8 minutes walk from Carshalton Station

There is ample parking onsite

It is served by buses 127, 157, S1 and S3