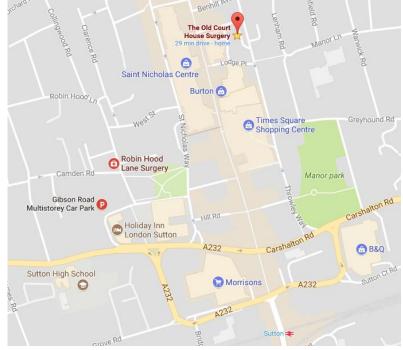

## Old Court House Surgery 42 Throwley Way Sutton SM1 4AF

The Old Court House Surgery is a 10 min walk from Sutton station or a 15 min walk from West Sutton station

Parking is available at the Times Square car park / and behind the practice