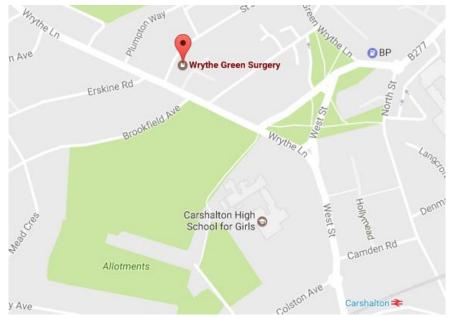

## Wrythe Green Surgery Wrythe Lane Carshalton SM5 2RE

Wrythe Green Surgery is 8 minutes walk from Carshalton Station

There is ample parking onsite

It is served by buses 127, 157, S1 and S3